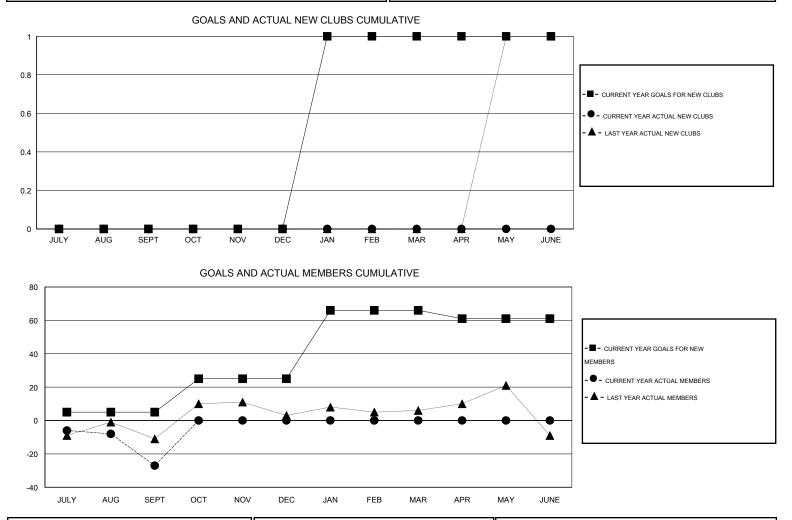

## GMT: CHRIS LEWIS

GMT CA 2

|               |                       | Clubs     |                  |                  |                       |                    | Members                             |                    |                  |
|---------------|-----------------------|-----------|------------------|------------------|-----------------------|--------------------|-------------------------------------|--------------------|------------------|
|               | RESULTS FOR 2015-2016 |           |                  |                  | RESULTS FOR 2015-2016 |                    |                                     |                    |                  |
| QUARTER       | NEW CLUB<br>GOAL      | NEW CLUBS | DROPPED<br>CLUBS | NET<br>GAIN/LOSS | QUARTER               | NEW MEMBER<br>GOAL | CHARTER AND<br>NEW MEMBERS<br>ADDED | DROPPED<br>MEMBERS | NET<br>GAIN/LOSS |
| JULY/AUG/SEPT | 0                     | 0         | 0                | 0                | JULY/AUG/SEPT         | 5                  | 14                                  | 41                 | -27              |
| OCT/NOV/DEC   | 0                     | 0         | 0                | 0                | OCT/NOV/DEC           | 20                 | 0                                   | 0                  | 0                |
| JAN/FEB/MAR   | 1                     | 0         | 0                | 0                | JAN/FEB/MAR           | 41                 | 0                                   | 0                  | 0                |
| APR/MAY/JUNE  | 0                     | 0         | 0                | 0                | APR/MAY/JUNE          | -5                 | 0                                   | 0                  | 0                |